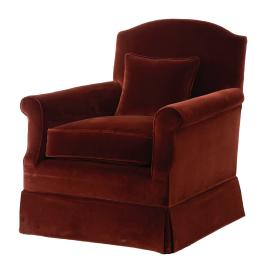

## The Cavendish Chair

£5,160 (inc VAT)

**FABRIC QUANTITY** 

8m of plain fabric

**DIMENSIONS** 

H 85cm x W 77cm x D 82cm

Seat Height (inc cushion) 45.5cm x Seat Width 51cm x Seat Depth 52cm

Arm Height 57 cm

## **CONSTRUCTION DETAILS**

FSC beech frame, fully sprung seat and webbed back.

All natural internal materials and FR wool interliner included. French feather and down cushions, solid oak wood legs with antique brass castors. Scatter cushion included. Skirt options include flat skirt, raffled, box pleated or custom design.

Piping or other details can be added per request.

## The Cavendish Chair