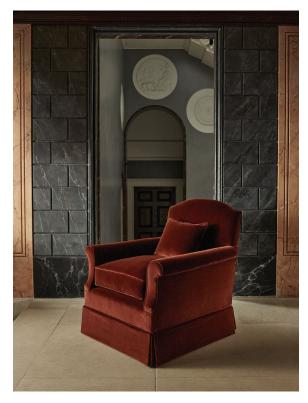

## The Cavendish Chair

£5,160 (inc VAT)

**FABRIC QUANTITY** 

8m of plain fabric

**DIMENSIONS** 

H 85cm x W 77cm x D 82cm

Seat Height (inc cushion) 45.5cm x Seat Width 51cm x Seat Depth 52cm

Arm Height 57 cm

## **CONSTRUCTION DETAILS**

FSC beech frame, fully sprung seat and webbed back.

All natural internal materials and FR wool interliner included. French feather and down cushions, solid oak wood legs with antique brass castors. Scatter cushion included. Skirt options include flat skirt, raffled, box pleated or custom design.

Piping or other details can be added per request.

## The Cavendish Chair