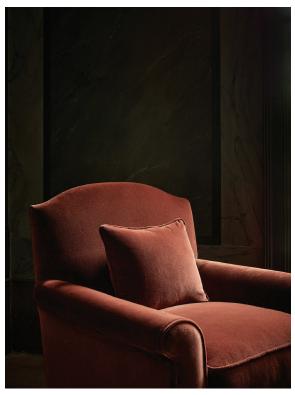

## The Cavendish Chair

£5,160 (inc VAT)

**FABRIC QUANTITY** 

8m of plain fabric

**DIMENSIONS** 

H 85cm x W 77cm x D 82cm

Seat Height (inc cushion) 45.5cm x Seat Width 51cm x Seat Depth 52cm

Arm Height 57 cm

## **CONSTRUCTION DETAILS**

FSC beech frame, fully sprung seat and webbed back.

All natural internal materials and FR wool interliner included. French feather and down cushions, solid oak wood legs with antique brass castors. Scatter cushion included. Skirt options include flat skirt, raffled, box pleated or custom design.